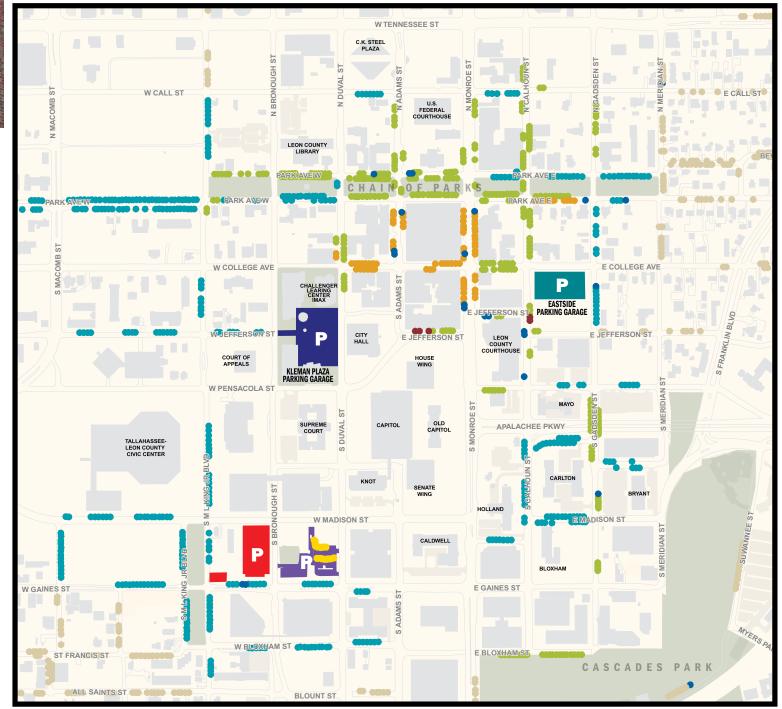

## TALLAHASSEE DOWNTOWN PUBLIC PARKING GUIDE

### **ON STREET METERS**

- 🛑 30 min.
- **1** Hour
- **2** Hour
- 4 Hour
- 10 Hour
- HANDICAP

### CITY OF TALLAHASSEE PUBLIC PARKING GARAGES

P EASTSIDE PARKING GARAGE (Enter on Calhoun)

P DUVAL STREET SURFACE LOT (Enter on Duval)

P BRONOUGH STREET SURFACE LOT (Enter on Bronough)

For more information City of Tallahassee | 891-4968 talgov.com/parking